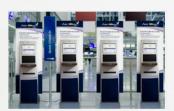

#### Interactive Display with touch screen

The multimedia touchscreen display that respects accessibility.

Just 130 cm high DISPLAY ONE is the ideal tool for various indoor applications where the contents frame the product without prevailing. Elegantly finished, it can be easily placed in any place, DISPLAY ONE combines the advantages of the past lecterns with the advanced functions of the most modern touchscreen multimedia totems. DISPLAY ONE you can use it for your business, events or to sell advertising. Customization of the graphic interface on request. We offer a personalized design service and communication for the management of your display as well as personalization with our 3M-DI NOC films

Low and at the same time stable, DISPLAY ONE it is ideal for providing sales support information or useful in-depth information. Thanks to the internal multimedia equipment, DISPLAY ONE enriches consultation experiences, proving to be suitable for multimedia applications to support communication, education and entertainment. Indicated for bars, restaurants, hotels, museums, schools...

#### Digital solutions and services by business sector

Public administration

Retail

Shopping Center

Hotel

Museum

Airport

Bank