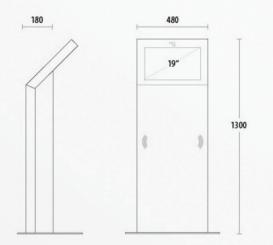

#### Measures

480 x 1300 x 180 mm (W x H x D)

#### Weight

30 Kg

#### Case

Painted steel

#### Standard features

Displayris 19" (ris.1280 x 1024) Latest generationof multimedia PC