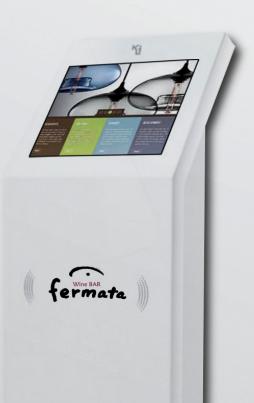

#### Interactive Display with touch screen

The multimedia touchscreen display that respects accessibility.

Just 130 cm high DISPLAY ONE is the ideal tool for various indoor applications where the contents frame the product without prevailing. Elegantly finished, it can be easily placed in any place, DISPLAY ONE combines the advantages of the past lecterns with the advanced functions of the most modern touchscreen multimedia totems. DISPLAY ONE you can use it for your business, events or to sell advertising. Customization of the graphic interface on request. We offer a personalized design service and communication for the management of your display as well as personalization with our 3M-DI NOC films

Low and at the same time stable, DISPLAY ONE it is ideal for providing sales support information or useful in-depth information. Thanks to the internal multimedia equipment, DISPLAY ONE enriches consultation experiences, proving to be suitable for multimedia applications to support communication, education and entertainment. Indicated for bars, restaurants, hotels, museums, schools...

DISPLAY ONE, elegant and small in size, which ensures accessibility even for the handicapped people.