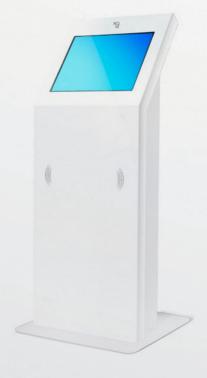

#### Interactive Display with touch screen

The multimedia touchscreen display that respects accessibility.

Just 130 cm high DISPLAY ONE is the ideal tool for various indoor applications where the contents frame the product without prevailing. Elegantly finished, it can be easily placed in any place, DISPLAY ONE combines the advantages of the past lecterns with the advanced functions of the most modern touchscreen multimedia totems. DISPLAY ONE you can use it for your business, events or to sell advertising. Customization of the graphic interface on request. We offer a personalized design service and communication for the management of your display as well as personalization with our 3M-DI NOC films

Low and at the same time stable, DISPLAY ONE it is ideal for providing sales support information or useful in-depth information. Thanks to the internal multimedia equipment, DISPLAY ONE enriches consultation experiences, proving to be suitable for multimedia applications to support communication, education and entertainment. Indicated for bars, restaurants, hotels, museums, schools...

DISPLAY ONE, elegant and small in size, which ensures accessibility even for the handicapped people.