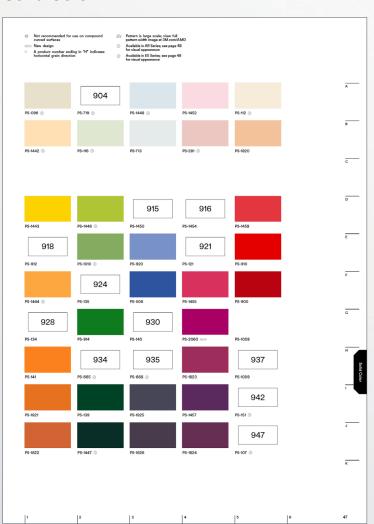

## Custom personalisation of your Display

Be different

Our added value as designers is the customisation of the graphic interface of the monitor and the display with your logo and corporate colours.

Our team of graphic designers they will help you developing an appropriate image that enhances your brand. To give added value to the product, we use 3M DI-NOC films of guaranteed quality and durability. 3M Films offer a wide range of unique colors and finishes.

On request, graphic customization for your monitor display.

#### **3M DI-NOC**

#### **Architectural Finishes**

Fine Wood Metallic Wood Wood Grain Wood Grain Gloss Haku/Metal Leaf Mono Contrast Leather Stucco Stone **Abstract**Smooth Metal
Solid Color

#### **Architectural Finishes**

Fine Wood Metallic Wood Wood Grain Wood Grain Gloss Haku/Metal Leaf Mono Contrast Leather Stucco

Stone Abstract Smooth Metal **Solid Color** 