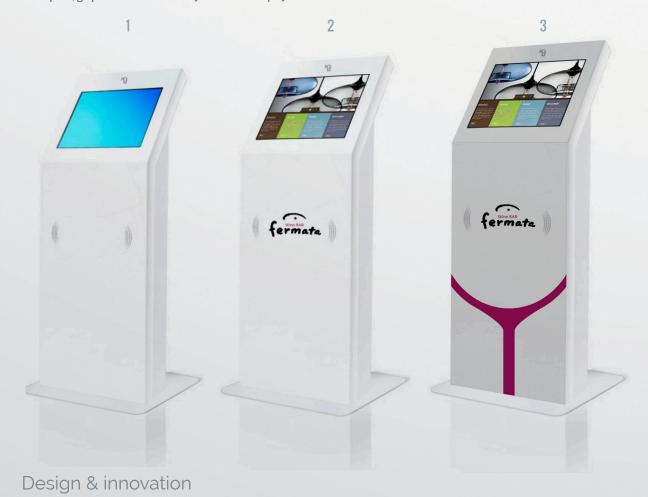

## **BE DIFFERENT**

For a fascinating digital experience

Design & innovation

## Custom personalisation of your Display

Be different

Our added value as designers is the customisation of the graphic interface of the monitor and the display with your logo and corporate colours.

Our team of graphic designers they will help you developing an appropriate image that enhances your brand. To give added value to the product, we use 3M DI-NOC films of guaranteed quality and durability. 3M Films offer a wide range of unique colors and finishes.

On request, graphic customization for your monitor display.