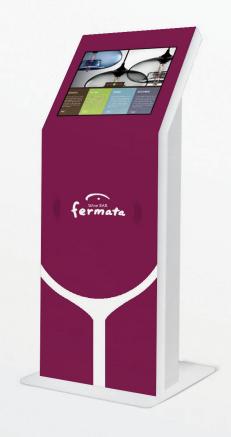

## Custom personalisation of your Display

Be different

Our added value as designers is the customisation of the graphic interface of the monitor and the display with your logo and corporate colours.

Our team of graphic designers they will help you developing an appropriate image that enhances your brand. To give added value to the product, we use 3M DI-NOC films of guaranteed quality and durability. 3M Films offer a wide range of unique colors and finishes.

On request, graphic customization for your monitor display.