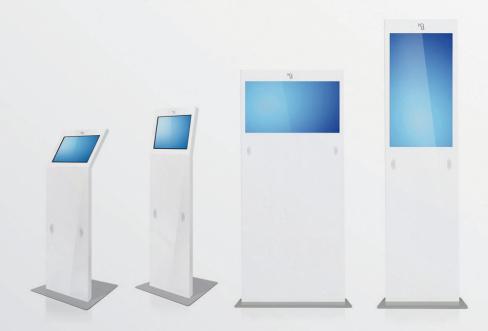

#### Interactive Display with touch screen

The multimedia touchscreen display that respects accessibility.

Just 130 cm high DISPLAY ONE is the ideal tool for various indoor applications where the contents frame the product without prevailing. Elegantly finished, it can be easily placed in any place, DISPLAY ONE combines the advantages of the past lecterns with the advanced functions of the most modern touchscreen multimedia totems. DISPLAY ONE you can use it for your business, events or to sell advertising. Customization of the graphic interface on request. We offer a personalized design service and communication for the management of your display as well as personalization with our 3M-DI NOC films

#### Measures

480 x 1300 x 180 mm (W x H x D)

#### Weight

30 Kg

#### Case

Painted steel

#### Standard features

Displayris 19" (ris.1280 x 1024) Latest generationof multimedia PC