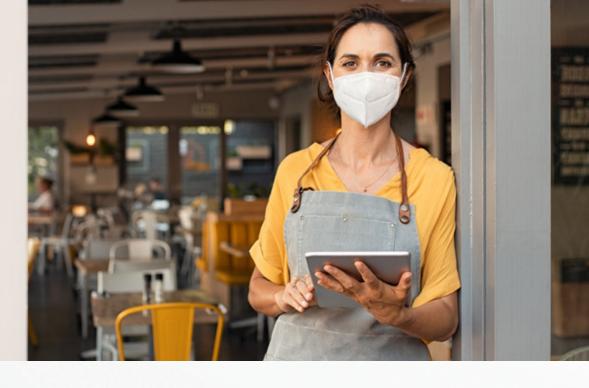

#### Interactive Display with touch screen

The multimedia touchscreen display that respects accessibility.

Just 130 cm high DISPLAY ONE is the ideal tool for various indoor applications where the contents frame the product without prevailing. Elegantly finished, it can be easily placed in any place, DISPLAY ONE combines the advantages of the past lecterns with the advanced functions of the most modern touchscreen multimedia totems. DISPLAY ONE you can use it for your business, events or to sell advertising. Customization of the graphic interface on request. We offer a personalized design service and communication for the management of your display as well as personalization with our 3M-DI NOC films

Low and at the same time stable, DISPLAY ONE it is ideal for providing sales support information or useful in-depth information. Thanks to the internal multimedia equipment, DISPLAY ONE enriches consultation experiences, proving to be suitable for multimedia applications to support communication, education and entertainment. Indicated for bars, restaurants, hotels, museums, schools...

DISPLAY ONE, elegant and small in size, which ensures accessibility even for the handicapped people.