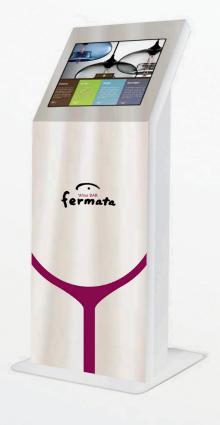

#### Interactive Display with touch screen

The multimedia touchscreen display that respects accessibility.

Just 130 cm high DISPLAY ONE is the ideal tool for various indoor applications where the contents frame the product without prevailing. Elegantly finished, it can be easily placed in any place, DISPLAY ONE combines the advantages of the past lecterns with the advanced functions of the most modern touchscreen multimedia totems. DISPLAY ONE you can use it for your business, events or to sell advertising. Customization of the graphic interface on request. We offer a personalized design service and communication for the management of your display as well as personalization with our 3M-DI NOC films

Low and at the same time stable, DISPLAY ONE it is ideal for providing sales support information or useful in-depth information. Thanks to the internal multimedia equipment, DISPLAY ONE enriches consultation experiences, proving to be suitable for multimedia applications to support communication, education and entertainment. Indicated for bars, restaurants, hotels, museums, schools...

DISPLAY ONE, elegant and small in size, which ensures accessibility even for the handicapped people.