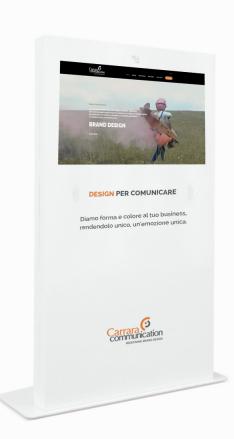

# Custom personalisation of your Display

Be different

Our added value as designers is the customisation of the graphic interface of the monitor and the display with your logo and corporate colours.

Our team of graphic designers they will help you developing an appropriate image that enhances your brand. To give added value to the product, we use 3M DI-NOC films of guaranteed quality and durability. 3M Films offer a wide range of unique colors and finishes.

On request, graphic customization for your monitor display.