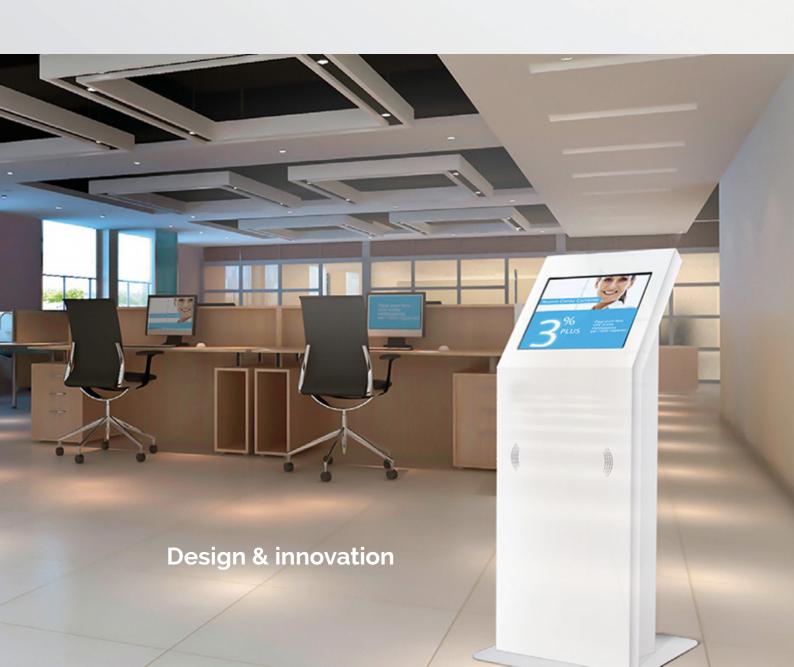

### Interactive Display with touch screen

The multimedia touchscreen display that respects accessibility.

Just 130 cm high DISPLAY ONE is the ideal tool for various indoor applications where the contents do not prevail the products. Elegantly finished, it can be easily placed in any place. DISPLAY ONE combines the advantages of the past lecterns with the advanced functions of the most modern touchscreen multimedia totems. DISPLAY ONE you can use it for your business, events or to sell advertising. Customization of the graphic interface on request. We offer a personalized design service and communication for the management of your display as well as personalization with our 3M-DI NOC films

Low and at the same time stable, DISPLAY ONE it is ideal for providing sales support information or useful in-depth information. Thanks to the internal multimedia equipment, DISPLAY ONE enriches consultation experiences, proving to be suitable for multimedia applications to support communication, education and entertainment. Indicated for bars, restaurants, hotels, museums, schools, shops...

# **DESIGN & INNOVATION**

Interactive Display with touch screen for a fascinating digital experience