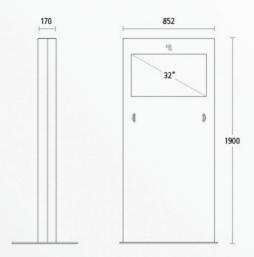

#### Measures

32" 852 x 1900 x 170 mm ( W x H x D)

### Weight

100 kg

#### Case

- White painted stainless steel
- Display 32": Resolutions Full-HD 1080 x 1920pixel
   Viewing angle 178 x 178
- High luminosity, high contrast
- ° Latest generation of multimedia PC
- ° 2 USB ports, 1 Rj45
- ° White color
- \* Anchorable base for maximum stability