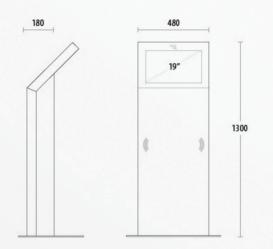

#### Measures

 $480 \times 1300 \times 180 \text{ mm} (W \times H \times D)$ 

#### Weight

30 Kg

#### Case

Painted steel

#### **Standard features**

Displayris 19" (ris.1280 x 1024) Latest generationof multimedia PC