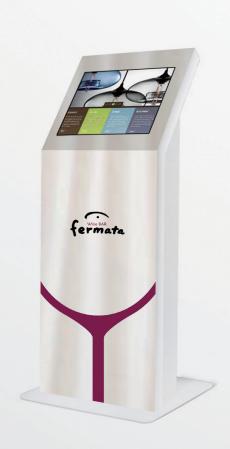

# Custom personalisation of your Display

Be different

Our added value as designers is the customisation of the graphic interface of the monitor and the display with your logo and corporate colours.

Our team of graphic designers they will help you developing an appropriate image that enhances your brand. To give added value to the product, we use 3M DI-NOC films of guaranteed quality and durability. 3M Films offer a wide range of unique colors and finishes.

On request, graphic customization for your monitor display.