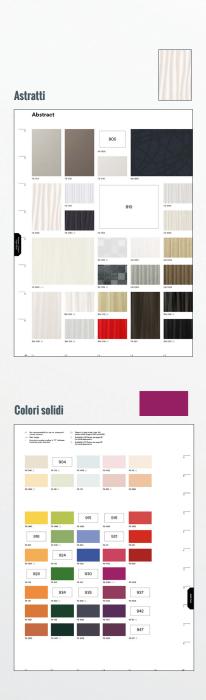

# 3M DI-NOC

# Architectural Finishes

Fine Wood Metallic Wood Wood Grain Wood Grain Gloss Haku/Metal Leaf Mono Contrast Leather Stone
Abstract
Smooth Metal
Stucco Solid Color