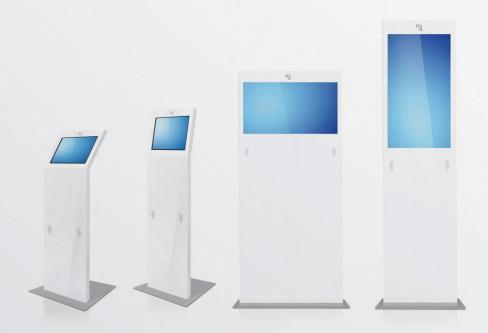

# **DISPLAY 32 LARGE**

# The interactive multimedia display with landscape format.

The perfect combination of elegance, functionality and technology, Display 32 LARGE offers uncompromising exceptionality, excellent communication and superior placement compared to normal displays of the same size. Thanks to the large landscape format display, Display 32 LARGE is perfect for video information applications such as web TV, where with advanced systems schedule management and screen segmentation, newstickers, videos, slides and media content find their place in a harmonious and functional way.

# Decription

Display 32 LARGE is an interactive display with a large landscape format, designed to meet specific needs of communication such as digital signage, digital advertising and corporate TV where the placement of displays is problematic.

It is enough to examine its qualities to realize its uniqueness

- Elegant design in white color
- 32" Full HD o 4K display
- High brightness and contrast value for images that capture

Display 32 LARGE is the digital signage system that is always ready to bring your communication to any location and with a style that even the best free-standing display would not be able to have. Thanks to the bright 32" display, Display 32 LARGE offers all the space needed to display information and attract attention, whether it is placed inside a large shopping center or in a waiting room. The elegant white finish, the slim profile, the Hi-Fi speakers, give appeal to any promotional or entertainment message you want to convey.