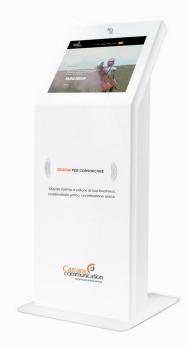

# **DISPLAY 32 LARGE**

# The interactive multimedia display with landscape format.

The perfect combination of elegance, functionality and technology, Display 32 LARGE offers uncompromising exceptionality, excellent communication and superior placement compared to normal displays of the same size. Thanks to the large landscape format display, Display 32 LARGE is perfect for video information applications such as web TV, where with advanced systems schedule management and screen segmentation, newstickers, videos, slides and media content find their place in a harmonious and functional way.

# Decription

Display 32 LARGE is an interactive display with a large landscape format, designed to meet specific needs of communication such as digital signage, digital advertising and corporate TV where the placement of displays is problematic.

It is enough to examine its qualities to realize its uniqueness

- Elegant design in white color
- 32" Full HD o 4K display
- High brightness and contrast value for images that capture

Display 32 LARGE is the digital signage system that is always ready to bring your communication to any location and with a style that even the best free-standing display would not be able to have. Thanks to the bright 32" display, Display 32 LARGE offers all the space needed to display information and attract attention, whether it is placed inside a large shopping center or in a waiting room. The elegant white finish, the slim profile, the Hi-Fi speakers, give appeal to any promotional or entertainment message you want to convey.