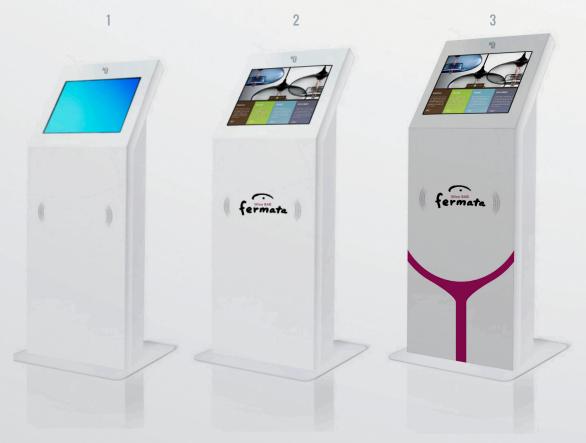

### Interactive Display with touch screen

The multimedia touchscreen display that respects accessibility.

Just 130 cm high DISPLAY ONE is the ideal tool for various indoor applications where the contents do not prevail the products. Elegantly finished, it can be easily placed in any place. DISPLAY ONE combines the advantages of the past lecterns with the advanced functions of the most modern touchscreen multimedia totems. DISPLAY ONE you can use it for your business, events or to sell advertising. Customization of the graphic interface on request. We offer a personalized design service and communication for the management of your display as well as personalization with our 3M-DI NOC films

# Custom personalisation of your Display

Be different

Our added value as designers is the customisation of the graphic interface of the monitor and the display with your logo and corporate colours.

Our team of graphic designers they will help you developing an appropriate image that enhances your brand. To give added value to the product, we use 3M DI-NOC films of guaranteed quality and durability. 3M Films offer a wide range of unique colors and finishes.

On request, graphic customization for your monitor display.